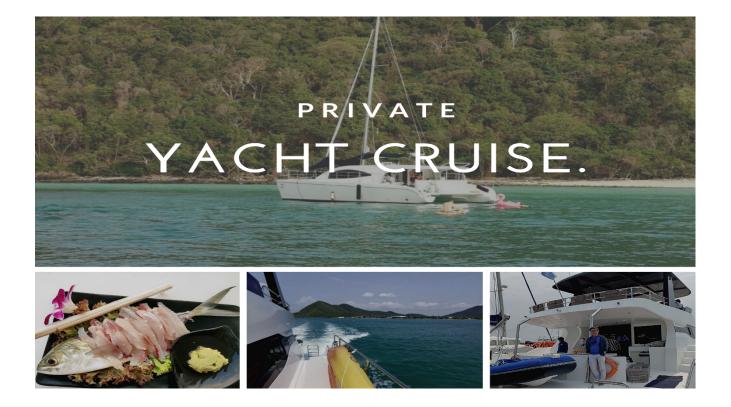

## DAY 1

| 07.30 AM. | First, pick up service from your hotel to<br>Chonburi by bus.                                                                                    |
|-----------|--------------------------------------------------------------------------------------------------------------------------------------------------|
| 09.30 AM. | Continue to visit <b>Sanctuary of Truth in Pattaya</b><br>is a place appreciation for ancient knowledge,<br>eastern philosophy, art and culture. |
| 11.00 AM. | Then go to <b>Sukhawadee House</b> marvel at the opulent interiors and colorful building Roman style that offer spectacular ocean views.         |
| 12.30 PM. | Enjoy lunch time Thailand famous cuisine at<br>Sun Sabella.                                                                                      |
| 2.00 PM.  | Take you on the yacht cruise. Enjoy the best ocean view.                                                                                         |