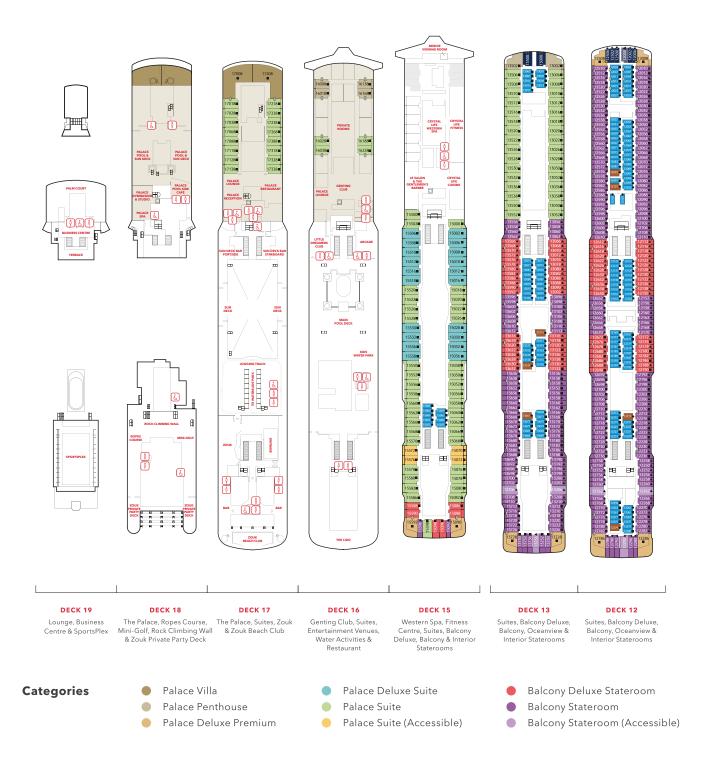

## **Genting Dream Deck Plans**

When it comes to safety, we are leaving nothing to chance.

360° Comprehensive Preventive Measures / Enhanced Cleaning Process

Over 40 health and safety measures cover eight areas of the ship ranging from embarkation and disembarkation, cabins, public spaces, safe food and beverage handling procedures, recreational facilities, ventilation systems, medical services and crew safety.

- Oceanview Stateroom
- Oceanview Stateroom (Accessible)
- Interior Stateroom
- Interior Stateroom (Accessible)
- Up to two persons occupancy available
- Third person occupancy available
- Up to four persons occupancy available
- Connecting Stateroom 1
- ••• Adjoining Stateroom