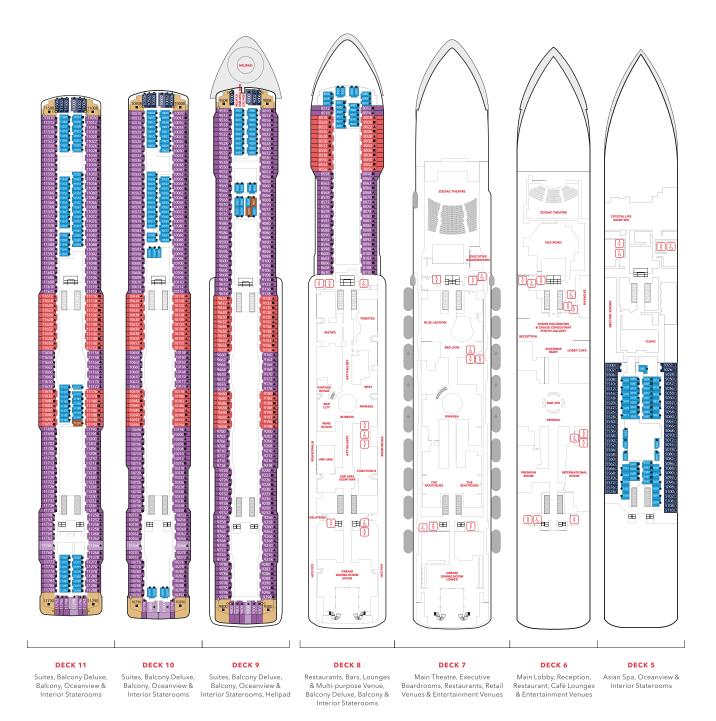

## **Genting Dream Deck Plans**

When it comes to safety, we are leaving nothing to chance.

360° Comprehensive Preventive Measures / Enhanced Cleaning Process

Over 40 health and safety measures cover eight areas of the ship ranging from embarkation and disembarkation, cabins, public spaces, safe food and beverage handling procedures, recreational facilities, ventilation systems, medical services and crew safety.

- Oceanview Stateroom
- Oceanview Stateroom (Accessible)
- Interior Stateroom
- Interior Stateroom (Accessible)
- Up to two persons occupancy available
- Third person occupancy available
- Up to four persons occupancy available
- Connecting Stateroom 1
- ••• Adjoining Stateroom